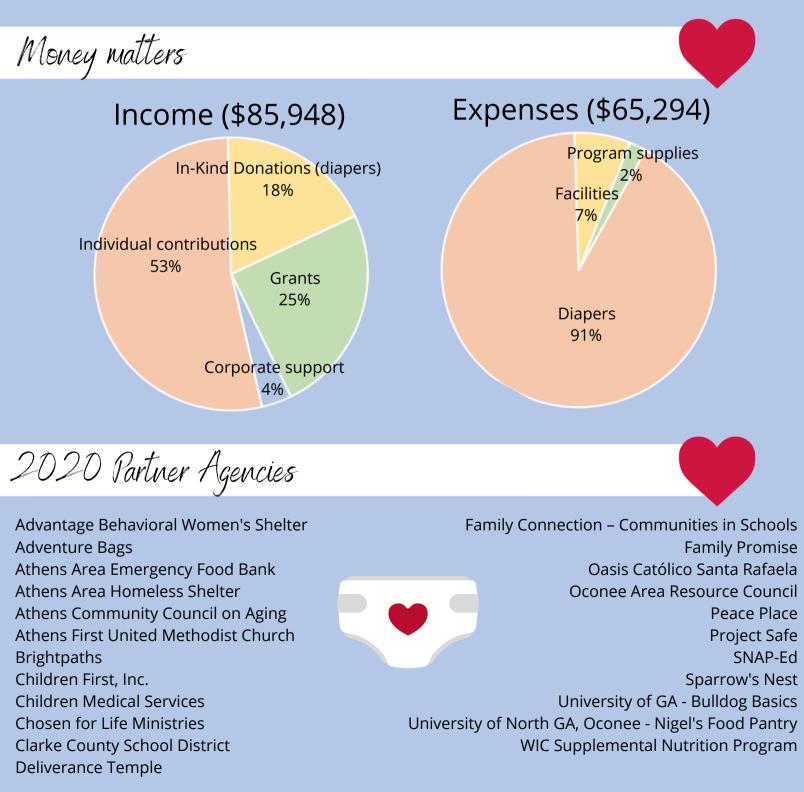

www.athensareadiaperbank.com diapers@athensareadiapers.com (706)621-7265

485 Huntington Rd. Suite 192 Athens, GA 30606

- The Athens Area Diaper Bank strives to eradicate diaper need by providing diapers to low-income families in the Athens area, while raising public awareness of diaper need and its impact.
  - Diapers cost over \$900 every year, a cost that 1 in 3 families struggle with in the US.
- Government assistance programs, like food stamps and WIC, do NOT cover diapers.
  - There are over **8,000** children at risk of diaper need in the Athens area.

Diapers Distributed: 271,085 Diapers donated to us: 71,902 Children Served: 7,590 Families Served: 6,024 Partner agencies: 23

Diapers make a difference...